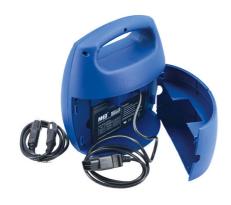

## **Additional Information**

- Support voltage can be delivered via auxiliary power socket connector or OBDII 16pin connector.
- · 240v AC charger included.
- · Rechargeable internal battery with easy to read battery power and charging status indicator.
- Ideal for use on the road. Dimensions: 245 x 245 x 180mm. Secure cable storage in the rear of the case.
- Internal 4A resetable fuse. CE & UKCA compliant. NOTE: before use ensure all vehicles systems are off and keys removed from the vehicles.