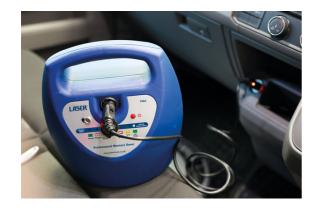

## **Professional Memory Saver**

Compact memory saver unit designed to maintain the memory of the on-board computer to prevent loss of data or codes when the car battery is disconnected, helping to eliminate the requirement for reprogramming.

## **Additional Information**

- Support voltage can be delivered via auxiliary power socket connector or OBDII 16pin connector.
- · 240v AC charger included.
- · Rechargeable internal battery with easy to read battery power and charging status indicator.
- Ideal for use on the road. Dimensions: 245 x 245 x 180mm. Secure cable storage in the rear of the case.
- Internal 4A resetable fuse. CE & UKCA compliant. NOTE: before use ensure all vehicles systems are off and keys removed from the vehicles.