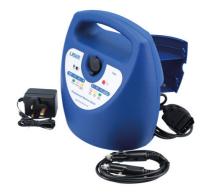

## **Additional Information**

- Support voltage can be delivered via auxiliary power socket connector or OBDII 16pin connector.
- · 240v AC charger included.
- · Rechargeable internal battery with easy to read battery power and charging status indicator.
- Ideal for use on the road. Dimensions: 245 x 245 x 180mm. Secure cable storage in the rear of the case.
- Internal 4A resetable fuse. CE & UKCA compliant. NOTE: before use ensure all vehicles systems are off and keys removed from the vehicles.